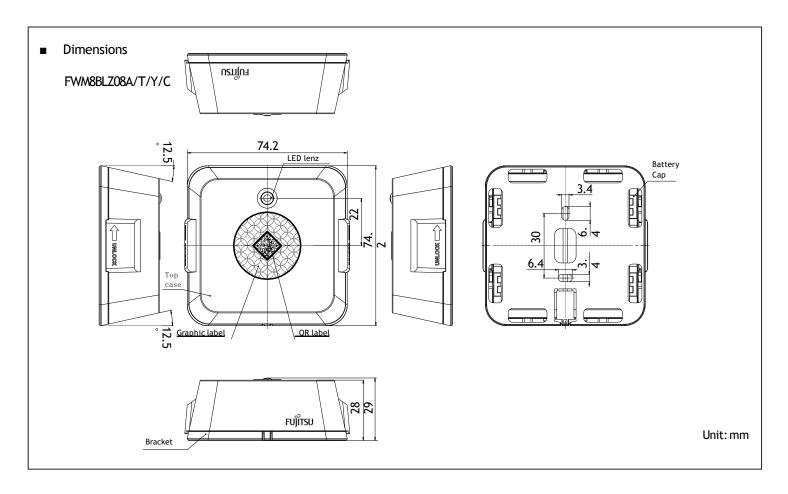

### Specifications

| Item                | Specifications                                                                                |                 |                                                                                                     |                                                                                                         |
|---------------------|-----------------------------------------------------------------------------------------------|-----------------|-----------------------------------------------------------------------------------------------------|---------------------------------------------------------------------------------------------------------|
| Туре                | Mesh unit (Anchor)                                                                            | Mesh unit (Tag) | Mesh Multi-sensor unit                                                                              | Mesh CO2+Multi-sensor unit                                                                              |
| Part number         | FWM8BLZ08A                                                                                    | FWM8BLZ08T      | FWM8BLZ08Y                                                                                          | FWM8BLZ08C                                                                                              |
| Mesh technology     | Wirepas Massive                                                                               |                 |                                                                                                     |                                                                                                         |
| Antenna             | Embedded (pattern antenna)                                                                    |                 |                                                                                                     |                                                                                                         |
| Transmit power      | +4dBm max. (adjusted automatically)                                                           |                 |                                                                                                     |                                                                                                         |
| IC                  | Nordic Semiconductor nRF52832                                                                 |                 |                                                                                                     |                                                                                                         |
| Power supply        | 4x AA batteries (Battery voltage notification) or USB-C                                       |                 |                                                                                                     | USB-C                                                                                                   |
| Operating temp.     | -20°C to +60°C                                                                                |                 |                                                                                                     | -10°C to +60°C                                                                                          |
| Sensor              | 3-axis acceleration (Used for wake-up function. Data collection capability is not available.) |                 | temperature, humidity,<br>barometric pressure,<br>illuminance, sound level,<br>3-axis acceleration, | CO2,<br>temperature, humidity, barometric<br>pressure, illuminance, sound level,<br>3-axis acceleration |
| Water resistant     | AA battery: IP65, USB power supply: no IP                                                     |                 |                                                                                                     | IP65                                                                                                    |
| Dimensions / weight | 74.2 x 74.2 x 28.0 mm/75g (without battery)                                                   |                 |                                                                                                     | 74.2 x 74.2 x 28.0 mm/ 65g                                                                              |
| Certifications      | FCC, ISED, CE, Radio Act Japan, RCM                                                           |                 |                                                                                                     |                                                                                                         |

### Reference - enlargement of Japanese traditional motif

FWM8BLZ08A

FWM8BLZ08T

FWM8BLZ08Y

FWM8BLZ08C